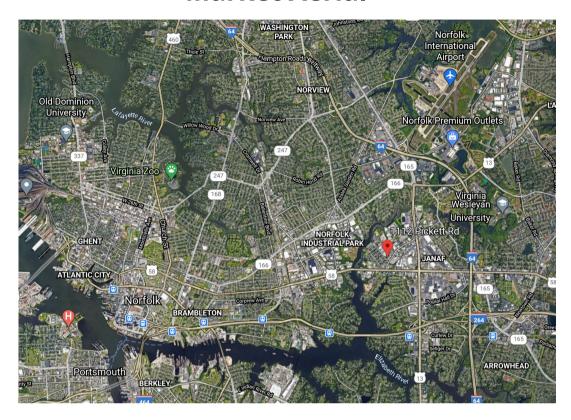

## FOR SALE

1112 PICKETT RD. NORFOLK, VA 23502





COMMERCIAL • RESIDENTIAL • PROPERTY MANAGEMENT

5,202 SQFT
GENERAL COMMERCIAL
BUILDING FOR SALE
ON
.715 ACRES

PRIME LOCATION NEAR INTERSTATE 164 & 1264

**\$499,000** 

#### LOCATION, LOCATION, LOCATION

- Centrally Located Opportunity
- Great for Owner/User or Land for Yard/Parking
- 5,202 SF General Commercial Building Located Between JANAF and Norfolk Industrial Park
- Zoned I-L- Light Industrial
- Minutes from 164, 1264,
   Downtown Norfolk, Military
   Bases and VB Oceanfront
- Call JC Wynkoop 757-816-0182



# FOR SALE

1112 PICKETT RD. NORFOLK, VA 23502

### **Market Aerial**



### **Parcel Lot Lines**