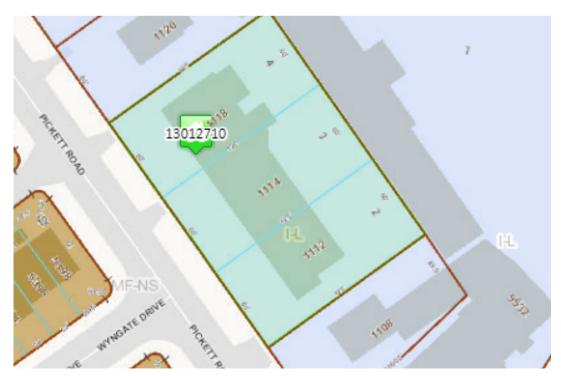

## FOR SALE

1112 PICKETT RD. NORFOLK, VA 23502





COMMERCIAL • RESIDENTIAL • PROPERTY MANAGEMENT

5,202 SQFT
GENERAL COMMERCIAL
BUILDING FOR SALE
ON
.715 ACRES

PRIME LOCATION NEAR INTERSTATE 164 & 1264

**\$499,000** 

#### LOCATION, LOCATION, LOCATION

- Centrally Located Opportunity
- Great for Owner/User or Land for Yard/Parking
- 5,202 SF General Commercial Building Located Between JANAF and Norfolk Industrial Park
- Zoned I-L- Light Industrial
- Minutes from 164, 1264,
   Downtown Norfolk, Military
   Bases and VB Oceanfront
- Call JC Wynkoop 757-816-0182



# FOR SALE

1112 PICKETT RD. NORFOLK, VA 23502

### **Market Aerial**



### **Parcel Lot Lines**