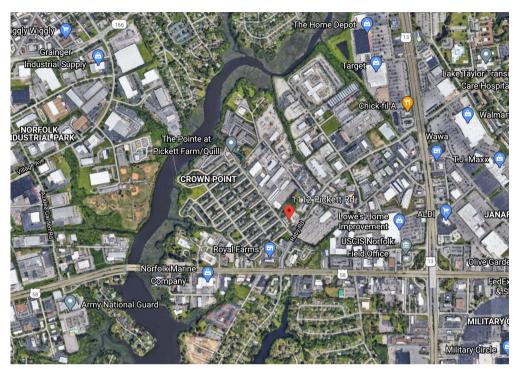

## FOR SALE

1112 PICKETT RD. NORFOLK, VA 23502

COMMERCIAL • RESIDENTIAL • PROPERTY MANAGEMENT

5,202 SQFT
GENERAL COMMERCIAL
BUILDING FOR SALE
ON
.715 ACRES

PRIME LOCATION NEAR INTERSTATE 164 & 1264

**\$499,000** 

#### LOCATION, LOCATION, LOCATION

- Centrally Located Opportunity
- Great for Owner/User or Land for Yard/Parking
- 5,202 SF General Commercial Building Located Between JANAF and Norfolk Industrial Park
- Zoned I-L- Light Industrial
- Minutes from 164, 1264,
   Downtown Norfolk, Military
   Bases and VB Oceanfront
- Call JC Wynkoop 757-816-0182